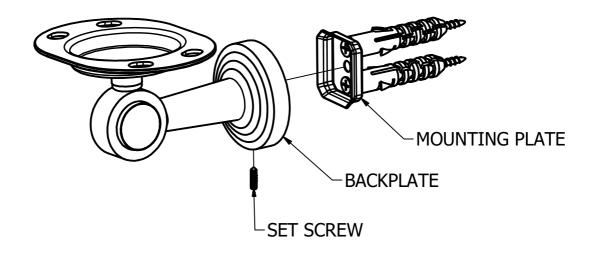

## Step2: Attach Bracket to Mounting Plate

Place bracket on mounting plate and secure by tightening set screw as shown below.