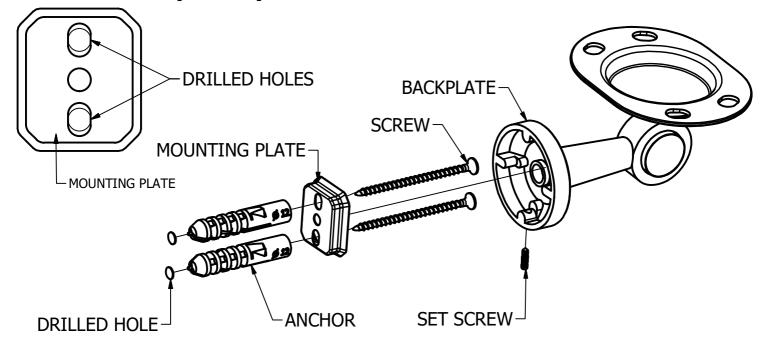

## (Step1: Drill Holes in Wall for screws or screw anchors and attached Mounting plate to Wall

Determine your desired location for installation and make a mark for the location of the mounting plate. Remove mounting plate from backplate by loosening set screw in backplate as pictured below. Place center hole of mounting plate over mark made above. Make 2 marks where mounting screws will be placed as shown below. Drill hole at each of the marks. (You may substitute other style mounting anchors or screws if desired). Place anchors into the holes made. Place mounting plate over holes and secure to mounting surface using screws as shown below.